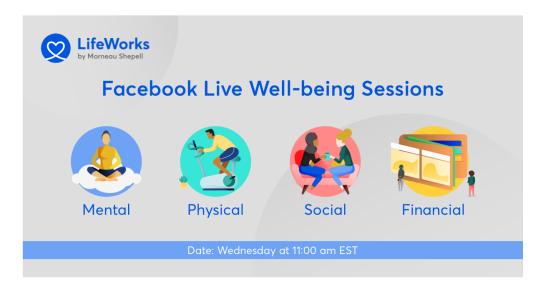

## Physical well-being

To help you take care of your mental, physical, social and financial well-being during this difficult time, we're launching weekly Well-being Wednesday Facebook Live sessions. Each week, we'll focus on a different type of well-being - mental, physical, social and financial – with sessions led by experts in their field. Covering topics like resiliency, coping, social technology, saving and spending tips and home workouts, you won't want to miss a week. Follow the LifeWorks Facebook page to get notified when we go live!